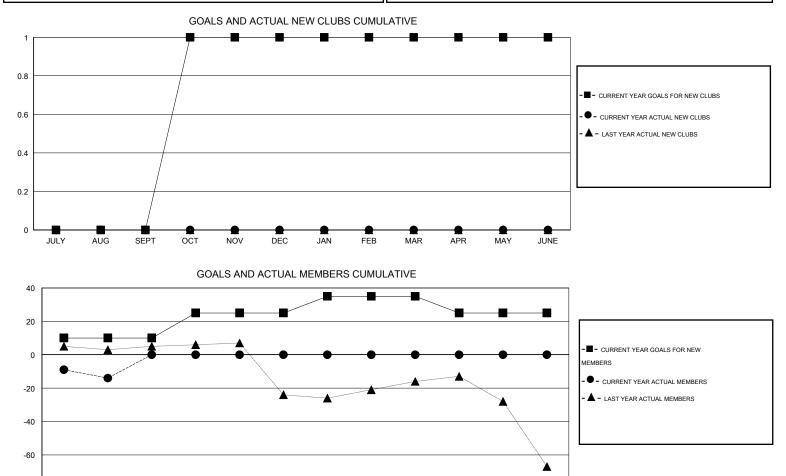

## LOCATION INDIANA

 $\mathsf{GMT} \; \mathsf{CA} \; 1$ Clubs Members RESULTS FOR 2015-2016 RESULTS FOR 2015-2016 NEW CLUB NEW CLUBS DROPPED NET NEW MEMBER CHARTER AND DROPPED NET QUARTER QUARTER GOAL CLUBS GAIN/LOSS GOAL NEW MEMBERS MEMBERS GAIN/LOSS ADDED 0 0 1 -1 10 13 27 -14 JULY/AUG/SEPT JULY/AUG/SEPT 0 0 0 15 0 0 0 1 OCT/NOV/DEC OCT/NOV/DEC 0 0 0 0 10 0 0 0 JAN/FEB/MAR JAN/FEB/MAR 0 0 0 0 -10 0 0 0 APR/MAY/JUNE APR/MAY/JUNE

JULY AUG SEPT OCT NOV DEC JAN FEB MAR APR MAY JUNE

| DROPPED CLUBS: 1 |    | 7 CLUBS OF 51 ADDED 1 OR MORE<br>NEW MEMBERS | GENDER DISTRIBUTION   |                |     |
|------------------|----|----------------------------------------------|-----------------------|----------------|-----|
|                  |    |                                              | MALE                  | 1,112 (74.43%) |     |
|                  |    |                                              | FEMALE                | 382 (25.57%)   |     |
| DROPPED MEMBERS  |    |                                              |                       |                |     |
| DECEASED         | 1  | ASSESSMENT DATA                              |                       |                |     |
| CLUB CANCELLED   | 0  |                                              |                       |                | 311 |
| OTHER            | 26 |                                              |                       |                | 153 |
| TOTAL            | 27 |                                              | NON-HEAD OF HOUSEHOLI | )              | 158 |
|                  |    | -                                            |                       |                |     |